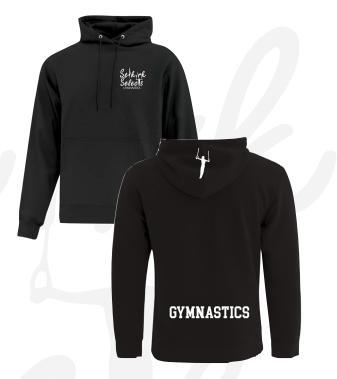

## Product Catalog 2024 Selkirk Selects Gymnastics

 1. ATC™ EVERYDAY FLEECE HOODED SWEATSHIRT - Female Gymnast - Youth
 3. ATC™

 2. ATC™ EVERYDAY FLEECE HOODED SWEATSHIRT - Female Gymnast - Adult
 4. ATC™

**GYMNASTICS** 

- · 13-oz, 50/50 cotton/polyester fleece
- Compacted yarns to minimize shrinkage
- Double lined hood with no drawstring
- Anti-pill
- Classic fit

Youth Sizes: S-XL Adult Available Sizes: S-4XL

## www.corporateconceptsltd.ca

3. ATC<sup>™</sup> EVERYDAY FLEECE HOODED SWEATSHIRT - Male Gymnast - Youth 4. ATC<sup>™</sup> EVERYDAY FLEECE HOODED SWEATSHIRT - Male Gymnast - Adult

- 13-oz, 50/50 cotton/polyester fleece
- Compacted yarns to minimize shrinkage
- Double lined hood with no drawstring
- · Anti-pill
- Classic fit